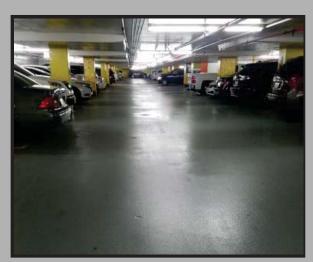

### **Project Name:**

LAX Hilton Parking Structure Los Angeles, CA

# **Coating System:**

Primer: Monochem 21

- •100% Solids Epoxy Primer
- •4 mils DFT

Topcoat: Permashield 2000

- •100% Solids Polyurethane
- •12+ mils DFT