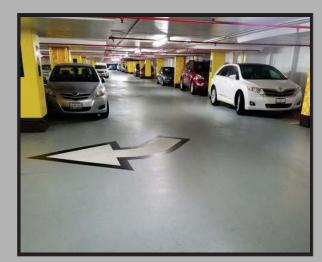

### **Project Name:**

LAX Hilton Parking Structure Los Angeles, CA

# **Coating System:**

Primer: Monochem 21

- •100% Solids Epoxy Primer
- •4 mils DFT

Topcoat: Permashield 2000

- •100% Solids Polyurethane
- •12+ mils DFT