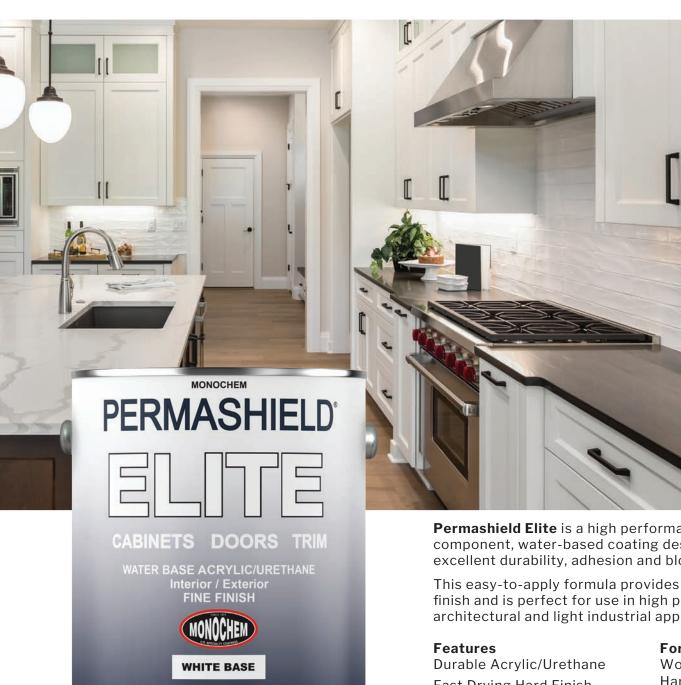

## **PERMASHIELD** ELITE

### **High Performance Coatings**

Ideal for Cabinets, Doors, Trim & More

Permashield Elite is a high performance one component, water-based coating designed with excellent durability, adhesion and block resistance.

This easy-to-apply formula provides an exceptional finish and is perfect for use in high performance architectural and light industrial applications

Fast Drying Hard Finish **Excellent Adhesion** Non-Blocking Flash Rust Inhibitive Abrasion & Hand Oil Resistant Easy to Clean Low Odor & VOC